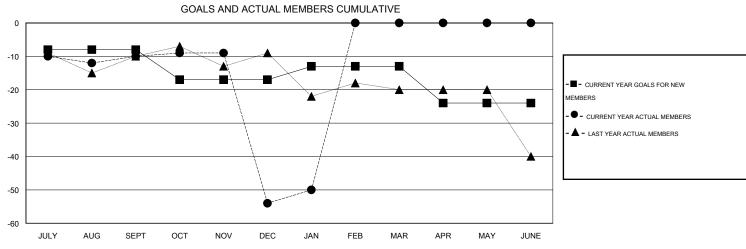

| ] | Members                 |                                               |          |                                  |            |  |  |  |  |
|---|-------------------------|-----------------------------------------------|----------|----------------------------------|------------|--|--|--|--|
| ╽ | RESULTS FOR 2014-2015   |                                               |          |                                  |            |  |  |  |  |
|   | QUARTER                 | NEW MEMBER CHARTER AND GOAL NEW MEMBERS ADDED |          | DROPPED NET<br>MEMBERS GAIN/LOSS |            |  |  |  |  |
|   | JULY/AUG/SEPT           | -8<br>-9                                      | 19<br>16 | 29<br>60                         | -10<br>-44 |  |  |  |  |
|   | OCT/NOV/DEC JAN/FEB/MAR | 4                                             | 5        | 1                                | 4          |  |  |  |  |
| ı | APR/MAY/JUNE            | -11                                           | 0        | 0                                | 0          |  |  |  |  |